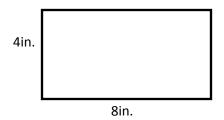

| Find the factors of:                                                                    |
|                                                                                                                                                                                                               | 26                                                                                      |
| Multi-Step Word Problem: The owner of a malt shop spent \$1 buying 6 boxes of cups with each box containing 62l cups. If he expected the cups to last 9 months, how many cups does he plan to use each month? | 57                                                                                      |



Area:\_\_\_\_

Perimeter:\_\_\_\_



Area:\_\_\_\_

Perimeter:\_\_\_\_