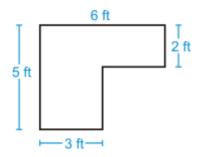

| Find the factors of:                                                                    |
|                                                                                                                                                                                                               | 26                                                                                      |
| Multi-Step Word Problem: The owner of a malt shop spent \$1 buying 6 boxes of cups with each box containing 62l cups. If he expected the cups to last 9 months, how many cups does he plan to use each month? | 57                                                                                      |



Area:\_\_\_\_

Perimeter:\_\_\_\_



Area:\_\_\_\_

Perimeter:\_\_\_\_